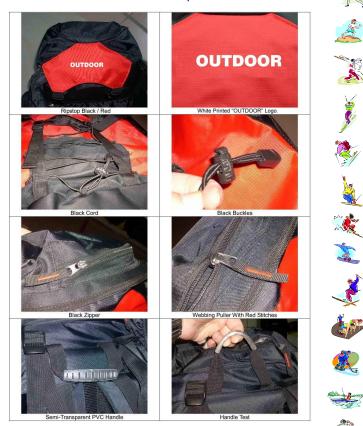

### Physical Inspection Report

# 白美國際企業有限公司

| PHYSIC                                   | CAL INS                           | PECTIO                  | N REP                         | ORT            | During            | g        | ☑ F             | inal       | Re-ii          | nspectio | ١                      |
|------------------------------------------|-----------------------------------|-------------------------|-------------------------------|----------------|-------------------|----------|-----------------|------------|----------------|----------|------------------------|
| P.O. Number                              | 9912                              | 24DEP1-1                | D                             | escription     |                   |          | OUTE            | DOOR E     | BACKPACK       |          |                        |
| Item Number                              | HTIBG011 Merchandiser             |                         |                               | Patrice Hou    |                   |          | Inspection Date |            | 2011/05/17     |          |                        |
| Client                                   |                                   |                         | Ex                            | ample          |                   |          |                 | ET         | D Date         | 201      | /05/20                 |
| Factory                                  |                                   |                         | Ex                            | ample          |                   |          |                 | Count      | ry of Origin   | CI       | HINA                   |
| Shipment                                 | ☑ SEA                             | ☐ AIR                   |                               | OTHER          | FCL LCL           |          |                 | Goods      | Export To      | GERMANY  |                        |
| Order Q'TY                               | 2,000                             | PCS IN                  | 200                           | CTNS           | Shipped C         | YTY      | N/A             | -          | PCS IN         | N/A      | CTNS                   |
| Packaging Ir                             |                                   | 0.4                     | n Dimensi                     | 1              | easurement        |          | N.W. / G.       |            | Complian       | 181144 5 |                        |
| Master Carton                            |                                   |                         | 42.0 x 62.0                   |                | 5.52'             |          | 0 / 16.92       |            | Compilan       | YES      | equest                 |
| Inner Carton                             | N/A                               | 00.0 X                  | N/A                           | Zum            | N/A               | 14.4     | N/A             | LNGS       | _              | N/A      |                        |
|                                          |                                   |                         |                               |                |                   |          |                 |            |                |          |                        |
|                                          | ng Identificat                    |                         |                               | Fail N/A       |                   |          | lentificati     |            | Pass           | Fail     | N/A                    |
| Master Carton 5                          |                                   | rk?                     | Ø                             |                |                   |          | proval St       |            | ✓              |          | ☑                      |
| Master Carton 3<br>1C-3E-6S Drop         |                                   | b= 045 LD               |                               |                | Check P           |          |                 |            | ☑              | B        |                        |
| Inner Carton Sh                          |                                   |                         |                               |                | Product           |          |                 | estr       | Ø              | H        | R                      |
| Inner Carton Si                          |                                   |                         | H                             | - Z            | Product           |          |                 |            | ☑              | H        | H                      |
| Color Box or Ha                          |                                   |                         | -                             |                | Product           |          |                 |            | ☑              | ŏ        | ŏ                      |
| EAN Code?                                |                                   |                         |                               |                | Material          |          |                 |            | $\square$      |          |                        |
| Any Labeling / \$                        |                                   | est?                    |                               |                | Product           |          |                 |            | $ \mathbf{Z} $ |          |                        |
| Polybag With W                           |                                   |                         |                               |                | Check T           |          |                 | sheet?     |                |          | ☑                      |
| CE/ GS/ TUV/ U                           |                                   | Marking?                | H                             |                | Assembl           |          |                 |            |                | H        | Ø                      |
| Warning & Instr<br>Country of Orig       |                                   |                         | ☑                             |                |                   |          |                 |            | H              | Н        | ☑                      |
| SMPL Taken?                              | ✓ YES                             | □ NO                    | Q'ty:                         | 1 PC           |                   |          |                 | s Produ    |                | 00 %     |                        |
| Remark:                                  |                                   |                         | ,.                            |                | Remark:           |          |                 |            |                |          |                        |
|                                          |                                   |                         |                               |                | Backpac           | k Cap    | acity 40 L      | iters      |                |          |                        |
| Quality Inspecti                         | on Cinala C                       | Pamalina Plan           | MII CTD                       | 10EE Norma     | al.               | 401      | Level           | , (        | AQL. I         | Level II |                        |
| Lot or Batch                             |                                   |                         | PCS                           | 105E Norma     | Critical (0)      | AQL.     |                 | or (2.     |                | Minor    | (4.0)                  |
| Plan Sample                              |                                   |                         | PCS                           |                | 0                 |          | maj             | 7          | 9,             | 10       |                        |
| Actually Sample                          |                                   |                         | PCS                           |                | 0                 |          |                 | 2          |                | 8        |                        |
|                                          |                                   |                         |                               |                |                   |          |                 |            |                |          |                        |
|                                          |                                   |                         |                               | DEFECTS C      | LASSIFICAT        | ION      |                 |            |                |          |                        |
|                                          |                                   | DEFECTS<br>ge of Buckle |                               | -              | Critical<br>0     | -        |                 | Major<br>1 |                | Min<br>0 | or                     |
|                                          |                                   | ar Rag                  |                               | _              | 0                 | _        |                 | 1          |                | 0        |                        |
|                                          |                                   | Thread End              |                               |                | 0                 |          |                 | 0          | _              | 6        |                        |
|                                          |                                   | ing of Logo             |                               |                | 0                 |          |                 | 0          |                | 2        |                        |
|                                          |                                   | TAL                     |                               |                | 0                 |          |                 | 2          |                | 8        |                        |
|                                          |                                   |                         |                               |                |                   |          |                 |            |                |          |                        |
| Special Comme                            | ints / Remar                      | k:                      |                               |                |                   |          |                 |            |                |          |                        |
|                                          |                                   |                         |                               |                |                   |          |                 |            |                |          |                        |
|                                          |                                   |                         |                               |                |                   |          |                 |            |                |          |                        |
|                                          |                                   |                         |                               |                |                   |          |                 |            |                |          |                        |
| INSPECTIO                                | N RESULT                          | rs: 🕅 .                 | Accepted                      |                | orrection R       | equire   | d               | П          | Rejected       |          | endino                 |
|                                          |                                   |                         | ooptou                        |                |                   | - quil 6 | -               | _          |                |          |                        |
|                                          |                                   |                         |                               | 4.             | 1-                |          |                 |            | (中国)           | 740      |                        |
| -/                                       | ~                                 |                         | <                             | rice           | C 200             | ~        | _               | 125        | 99/mil fil     | O D      | FRE                    |
| F                                        | 2-11 00                           | /                       |                               | 20             | 11/05/17          |          |                 | IE         |                | W IV     | N/N                    |
| J-                                       |                                   |                         | -                             |                | Signature & I     | Date     | _               | 5          | THE IT         | L        | 9 86                   |
| J                                        | Signature 8                       | Date                    |                               |                | organicallie or i | raig     |                 | UE         | Collegia       |          | जपुष्टी १              |
| Factory's                                | Signature &                       | Date                    |                               |                |                   |          |                 |            |                |          |                        |
| This certification/                      | report does no                    | t discharge or i        | release selle                 | ers from their | commercial, le    | gal or c | ontractual      |            |                |          | /quantity              |
| This certification/<br>delivery nor does | report does no<br>it prejudice th | ot discharge or i       | release selle<br>of claim tow | ers from their | compensation      | for any  | apparent        | Motors     |                |          | /quantity<br>ted durin |
| This certification/                      | report does no<br>it prejudice th | ot discharge or i       | release selle<br>of claim tow | ers from their | compensation      | for any  | apparent        | Motors     | ded and repla  |          |                        |